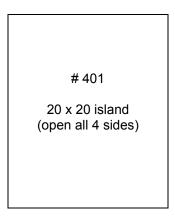

## IMPORTANT ELECTRICAL INFORMATION

By default, any power outlets ordered are located at the rear of the booth for inline and peninsula booths. Please see the Electrical Labour Form for rates and instructions if you require outlets in other locations, have lights or electrical items to hang or erect, have orders for power of 208v or higher, or have other electrical requirements.