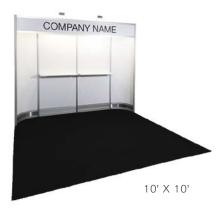

# **BOOTH EQUIPMENT**

Each 10' x 10' black draped booth will include an 8' high back wall and 8' high side walls. Show Management will provide dollies and forklift service during move-in and move-out. Should you require in-booth forklift service, please refer to the Forklift Order Form in the service manual. Booths along the main aisle will not be supplied with draped back and side walls and must have hard wall structures.

## **EXHIBIT HALL CARPET**

Floor covering for your exhibit space is mandatory. The exhibit area is not carpeted; however the aisles will be carpeted in tuxedo and cross aisles in red. To enhance the appearance of your booth, rental carpet is available through Freeman. Please refer to the Carpet Order Form in the service manual.