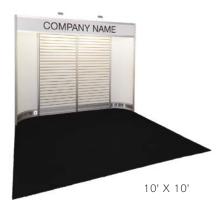

# **BOOTH EQUIPMENT**

Each 10' x 10' black draped booth will include an 8' high back wall and 8' high side walls. Show Management will provide dollies and forklift service during move-in and move-out. Should you require in-booth forklift service, please refer to the Forklift Order Form in the service manual. Booths along the main aisle will not be supplied with draped back and side walls and must have hard wall structures.

## **EXHIBIT HALL CARPET**

Floor covering for your exhibit space is mandatory. The exhibit area is not carpeted; however the aisles will be carpeted in tuxedo and cross aisles in red. To enhance the appearance of your booth, rental carpet is available through Freeman. Please refer to the Carpet Order Form in the service manual.