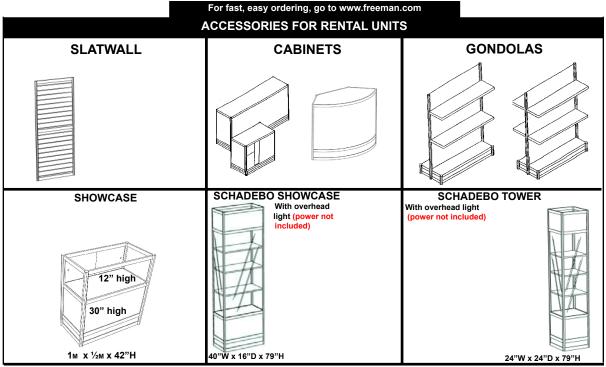

# **BOOTH EQUIPMENT**

Each 10' x 10' black draped booth will include an 8' high back wall and 8' high side walls. Show Management will provide dollies and forklift service during move-in and move-out. Should you require in-booth forklift service, please refer to the Forklift Order Form in the service manual. Booths along the main aisle will not be supplied with draped back and side walls and must have hard wall structures.

## **EXHIBIT HALL CARPET**

Floor covering for your exhibit space is mandatory. The exhibit area is not carpeted; however the aisles will be carpeted in tuxedo and cross aisles in red. To enhance the appearance of your booth, rental carpet is available through Freeman. Please refer to the Carpet Order Form in the service manual.