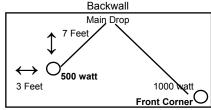

## IMPORTANT ELECTRICAL INFORMATION

By default, any power outlets ordered are located at the rear of the booth for inline and peninsula booths. Please see the Electrical Labour Form for rates and instructions if you require outlets in other locations, have lights or electrical items to hang or erect, have orders for power of 208v or higher, or have other electrical requirements.