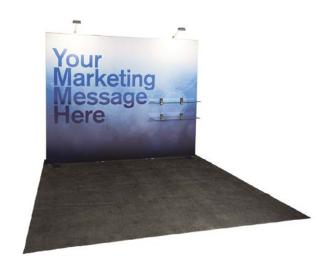

# **BOOTH EQUIPMENT**

Each 10' x 10' black draped booth will include an 8' high back wall and 8' high side walls. Show Management will provide dollies and forklift service during move-in and move-out. Should you require in-booth forklift service, please refer to the Forklift Order Form in the service manual. Booths along the main aisle will not be supplied with draped back and side walls and must have hard wall structures.