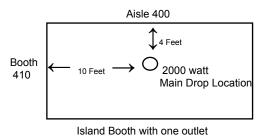

## IMPORTANT ELECTRICAL INFORMATION

By default, any power outlets ordered are located at the rear of the booth for inline and peninsula booths. Please see the Electrical Labour Form for rates and instructions if you require outlets in other locations, have lights or electrical items to hang or erect, have orders for power of 208v or higher, or have other electrical requirements.