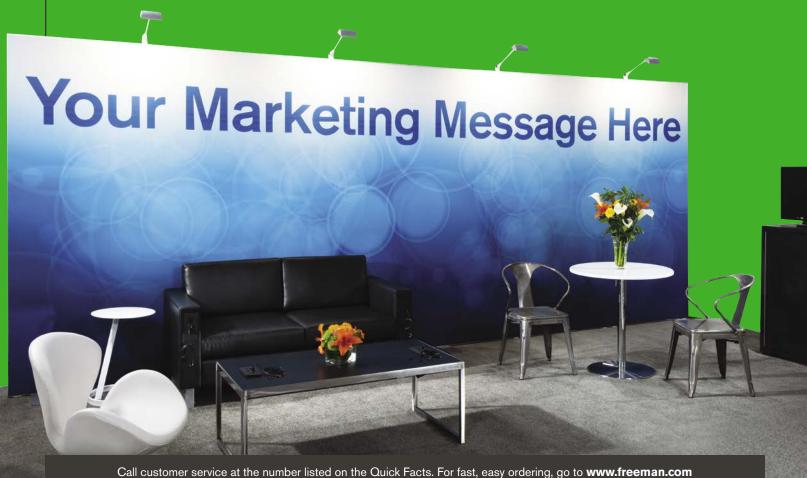

# **BOOTH EQUIPMENT**

Each 10' x 10' black draped booth will include an 8' high back wall and 8' high side walls. Show Management will provide dollies and forklift service during move-in and move-out. Should you require in-booth forklift service, please refer to the Forklift Order Form in the service manual. Booths along the main aisle will not be supplied with draped back and side walls and must have hard wall structures.