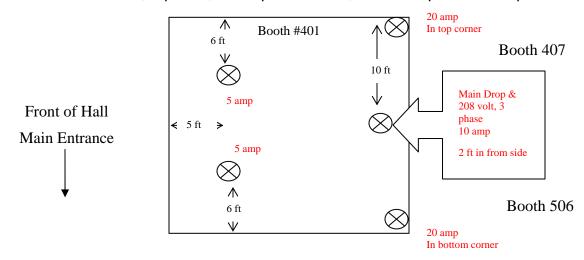

## IMPORTANT ELECTRICAL INFORMATION

By default, any power outlets ordered are located at the rear of the booth for inline and peninsula booths. Please see the Electrical Labour Form for rates and instructions if you require outlets in other locations, have lights or electrical items to hang or erect, have orders for power of 208v or higher, or have other electrical requirements.