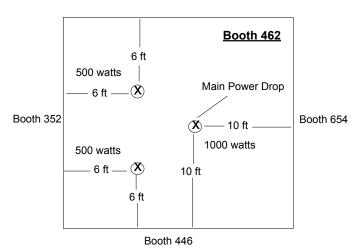

## IMPORTANT ELECTRICAL INFORMATION

By default, any power outlets ordered are located at the rear of the booth for inline and peninsula booths. Please see the Electrical Labour Form for rates and instructions if you require outlets in other locations, have lights or electrical items to hang or erect, have orders for power of 208v or higher, or have other electrical requirements.