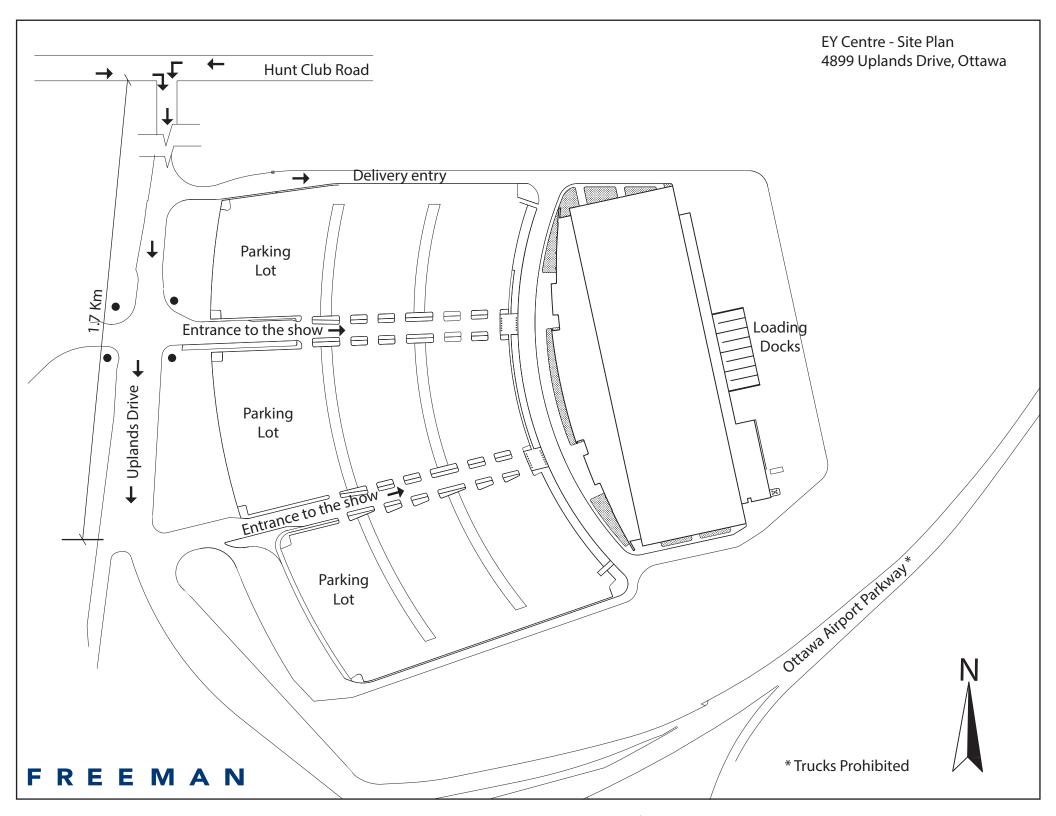

#### SHIPPING INFORMATION

Show site shipping address:

Ottawa Home & Garden Show 2018
Exhibiting Company Name C/O Freeman
Booth #\_\_\_\_\_
EY Centre
4899 Uplands Drive
Ottawa, Ontario, Canada K1V 1S2

Show Management will provide dollies & forklift service during move-in and move-out. Shipments will be received at the exhibit facility beginning March 20, 2018 @ 8am. Shipments arriving before this date may be refused by the facility. Any charges incurred for early freight accepted by the facility will be the responsibility of the exhibitor.

#### **FACILITY RESTRICTIONS**

Notice to Carriers: The Ottawa Airport Parkway is completely restricted to all commercial vehicles and will be subject to severe fines.

**BUILDING LOADING AREAS:** 

Please note: the Loading areas for the building at the EY Centre are as follows:

8 Loading docks (7'11"H x 8'W)

Hall 1 & 4: Drive in doors with direct access to show floor (19'10"H X 20'W).

Hall 2 & 3: Outside doors & inside roll up doors (15'11W X 13'11"H).

Exhibitors are not allowed to bring freight by the front doors of the building