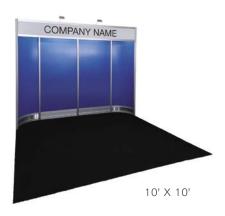

# **BOOTH EQUIPMENT**

Each 10' x 10' black draped booth will include an 8' high back wall and 8' high side walls. Show Management will provide dollies and forklift service during move-in and move-out. Should you require in-booth forklift service, please refer to the Forklift Order Form in the service manual. Booths along the main aisle will not be supplied with draped back and side walls and must have hard wall structures.

## **EXHIBIT HALL CARPET**

Floor covering for your exhibit space is mandatory. The exhibit area is not carpeted; however the aisles will be carpeted in tuxedo and cross aisles in red. To enhance the appearance of your booth, rental carpet is available through Freeman. Please refer to the Carpet Order Form in the service manual.