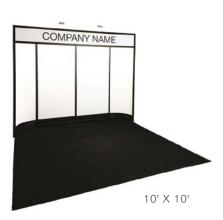

# **BOOTH EQUIPMENT**

Each 10' x 10' black draped booth will include an 8' high back wall and 8' high side walls. Show Management will provide dollies and forklift service during move-in and move-out. Should you require in-booth forklift service, please refer to the Forklift Order Form in the service manual. Booths along the main aisle will not be supplied with draped back and side walls and must have hard wall structures.

## **EXHIBIT HALL CARPET**

Floor covering for your exhibit space is mandatory. The exhibit area is not carpeted; however the aisles will be carpeted in tuxedo and cross aisles in red. To enhance the appearance of your booth, rental carpet is available through Freeman. Please refer to the Carpet Order Form in the service manual.